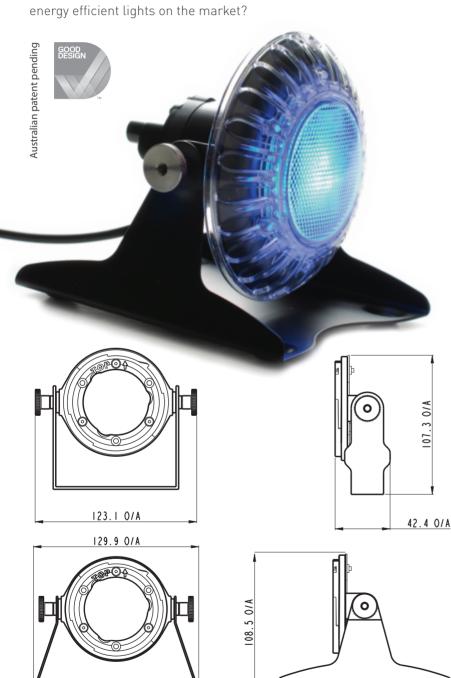

So why are ATOM-EM lights the most advanced, high performance and energy efficient lights on the market?

### bright

High-intensity single & multi-colour LEDs provide ample illumination for even the largest water features.

### reliable

Advanced LED technology and IPX8 water ingress protection means ATOM-EM Series lights will work reliably year after year.

### energy efficient

Superior LEDs and Spa Electrics' patented DUOSINK<sup>®</sup> and PULSEWAVE<sup>®</sup> technologies deliver maximum brightness with the lowest power consumption on the market today.