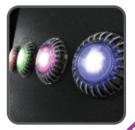

### exquisite colour

In both single colour & multi-colour options. Multi-colour provides brilliant colours & seamless transitions between colours.

Versatile Wall and floor mounts provided, to suit any underwater project.