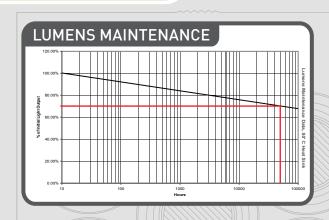

#### **POLAR PLOT**

- RELATIVE INTENSITY
  - +/-80°:38%
  - +/-60°:60%
  - +/-45°:75%
  - +/-20°:95%
  - +/- 0°:100%

**DOMINANT:** 470nm

- **PEAK:** 467nm

NOTE: ALL LIGHTS HAVE BEEN TESTED IN AIR AND THE VISUAL APPEARANCE IN WATER WILL VARY DEPENDING ON COLOUR, WATER ATTENUATION, POOL INTERIOR COLOUR ABSORBSION AND WATER CLARITY. SPA ELECTRICS RESERVES THE RIGHT TO CHANGE THESE SPECIFICATIONS WITHOUT PRIOR NOTICE.

## POLAR PLOT

- **RELATIVE INTENSITY** 
  - +/-80°:38% +/-60°:60%

  - +/-45°:75%
  - +/-20°:95%
  - +/- 0°:100%

#### **POLAR PLOT**

- RELATIVE INTENSITY
  - +/-80°:38%
  - +/-60°:60%
  - +/-45°:75%
  - +/-20°:95%
  - +/- 0°:100%

**DOMINANT:** 512nm

- **PEAK:** 512nm

NOTE: ALL LIGHTS HAVE BEEN TESTED IN AIR AND THE VISUAL APPEARANCE IN WATER WILL VARY DEPENDING ON COLOUR, WATER ATTENUATION, POOL INTERIOR COLOUR ABSORBSION AND WATER CLARITY. SPA ELECTRICS RESERVES THE RIGHT TO CHANGE THESE SPECIFICATIONS WITHOUT PRIOR NOTICE.

#### **POLAR PLOT**

- RELATIVE INTENSITY
  - +/-80°:38%
  - +/-60°:60%
  - +/-45°:75%
  - +/-20°:95%
  - +/- 0°:100%

- RED
- **DOMINANT:** 645nm
- **PEAK:** 627nm
- GREEN
- **DOMINANT:** 512nm
- **─○ PEAK:** 512nm
  - BLUF
- ODMINANT: 470nm
- **□ PEAK:** 467nm