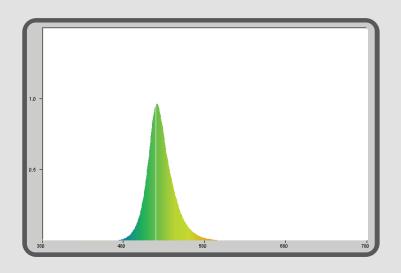

#### **POLAR PLOT**

- RELATIVE INTENSITY
  - +/-80°:38%
  - +/-60°:60%
  - +/-45°:75%
  - +/-20°:95%
  - +/- 0°:100%

**DOMINANT:** 470nm

- **PEAK:** 467nm

NOTE: ALL LIGHTS HAVE BEEN TESTED IN AIR AND THE VISUAL APPEARANCE IN WATER WILL VARY DEPENDING ON COLOUR, WATER ATTENUATION, POOL INTERIOR COLOUR ABSORBSION AND WATER CLARITY. SPA ELECTRICS RESERVES THE RIGHT TO CHANGE THESE SPECIFICATIONS WITHOUT PRIOR NOTICE.

#### **POLAR PLOT**

- RELATIVE INTENSITY
  - +/-80°:38%
  - +/-60°:60%
  - +/-45°:75%
  - +/-20°:95%
  - +/- 0°:100%

**DOMINANT:** 512nm

- **PEAK:** 512nm

NOTE: ALL LIGHTS HAVE BEEN TESTED IN AIR AND THE VISUAL APPEARANCE IN WATER WILL VARY DEPENDING ON COLOUR, WATER ATTENUATION, POOL INTERIOR COLOUR ABSORBSION AND WATER CLARITY. SPA ELECTRICS RESERVES THE RIGHT TO CHANGE THESE SPECIFICATIONS WITHOUT PRIOR NOTICE.

#### **POLAR PLOT**

- RELATIVE INTENSITY
  - +/-80°:38%
  - +/-60°:60%
  - +/-45°:75%
  - +/-20°:95%
  - +/- 0°:100%

- RED
- **DOMINANT:** 645nm
- **PEAK:** 627nm
- GREEN
- **DOMINANT:** 512nm
- **─○ PEAK:** 512nm
  - BLUF
- ODMINANT: 470nm
- **□ PEAK:** 467nm