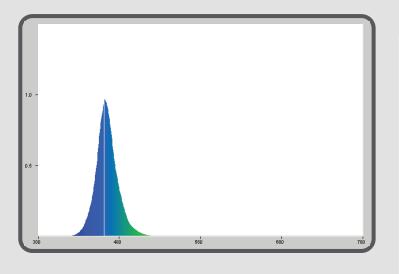

#### **POLAR PLOT**

- RELATIVE INTENSITY
  - +/-80°:38%
  - +/-60°:60%
  - +/-45°:75%
  - +/-20°:95%
  - +/- 0°:100%

**DOMINANT:** 470nm

- **PEAK:** 467nm

NOTE: ALL LIGHTS HAVE BEEN TESTED IN AIR AND THE VISUAL APPEARANCE IN WATER WILL VARY DEPENDING ON COLOUR, WATER ATTENUATION, POOL INTERIOR COLOUR ABSORBSION AND WATER CLARITY. SPA ELECTRICS RESERVES THE RIGHT TO CHANGE THESE SPECIFICATIONS WITHOUT PRIOR NOTICE.

## WAVELENGTH

- ODMINANT: 570nm
- PEAK: 580nm

**SPECTRUM □CCT:** 3800k

- CRI. (Ra):71 CIEy: 0.38

-COLOUR

NOTE: ALL LIGHTS HAVE BEEN TESTED IN AIR AND THE VISUAL APPEARANCE IN WATER WILL VARY DEPENDING ON COLOUR, WATER ATTENUATION, POOL INTERIOR COLOUR ABSORBSION AND WATER CLARITY. SPA ELECTRICS RESERVES THE RIGHT TO CHANGE THESE SPECIFICATIONS WITHOUT PRIOR NOTICE.

#### **POLAR PLOT**

- RELATIVE INTENSITY
  - +/-80°:38%
  - +/-60°:60%
  - +/-45°:75%
  - +/-20°:95%
  - +/- 0°:100%

**DOMINANT:** 512nm

- **PEAK:** 512nm

NOTE: ALL LIGHTS HAVE BEEN TESTED IN AIR AND THE VISUAL APPEARANCE IN WATER WILL VARY DEPENDING ON COLOUR, WATER ATTENUATION, POOL INTERIOR COLOUR ABSORBSION AND WATER CLARITY. SPA ELECTRICS RESERVES THE RIGHT TO CHANGE THESE SPECIFICATIONS WITHOUT PRIOR NOTICE.

#### **POLAR PLOT**

- RELATIVE INTENSITY
  - +/-80°:38%
  - +/-60°:60%
  - +/-45°:75%
  - +/-20°:95%
  - +/- 0°:100%

- RED
- **DOMINANT:** 645nm
- **PEAK:** 627nm
- GREEN
- **DOMINANT:** 512nm
- **─○ PEAK:** 512nm
  - BLUF
- ODMINANT: 470nm
- **□ PEAK:** 467nm