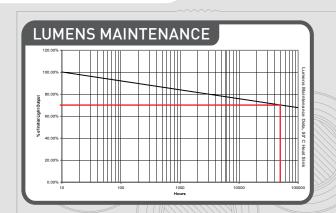

## **ELECTRICAL DATA**

- DRIVE CURRENT: 0.8A
- **── VOLTAGE:** 12V ac
- ── WATTAGE:10w
- OUTPUT: 123lm (typical)
- LUMINOUS EFFICACY: 12.3lm/w
- DIMMABLE: trailing or leading edge compatible
- SURGE PROTECTION: 4 joules (2ms)
- LUMENS MAINTENANCE: 70% @ 50,000hrs

## **ELECTRICAL DATA**

- **DRIVE CURRENT:** 0.8A
- **UNDETTAGE:** 12V ac
- **── WATTAGE:**10w
- **OUTPUT:** 655lm (typical) - LUMINOUS EFFICACY: 65lm/w
- DIMMABLE: trailing or leading edge compatible
- SURGE PROTECTION: 4 joules (2ms)
- LUMENS MAINTENANCE: 70% @ 50,000hrs

## **ELECTRICAL DATA**

- DRIVE CURRENT: 0.8A
- **── VOLTAGE:** 12V ac
- **── WATTAGE:**10w
- **OUTPUT:** 327lm (typical)
- —□ LUMINOUS EFFICACY: 32.7lm/w
- DIMMABLE: trailing or leading edge compatible
- **SURGE PROTECTION:** 4 joules (2ms)
- LUMENS MAINTENANCE: 70% @ 50,000hrs

## **ELECTRICAL DATA**

- DRIVE CURRENT: 0.8A
- **O VOLTAGE:** 12V ac
- **── WATTAGE:**10w
- OUTPUT: RED:240lm GREEN:327lm BLUE:123lm
- LUMINOUS EFFICACY: R:24 lmw G:32lmw B: 12lmw
- **DIMMABLE:** Not compatible with this model.
- SURGE PROTECTION: 4 joules (2ms)
- **LUMENS MAINTENANCE:** 70% @ 50,000hrs