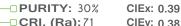

## **ELECTRICAL DATA**

- DRIVE CURRENT: 0.8A
- **── VOLTAGE:** 12V ac
- ── WATTAGE:10w
- OUTPUT: 123lm (typical)
- LUMINOUS EFFICACY: 12.3lm/w
- DIMMABLE: trailing or leading edge compatible
- SURGE PROTECTION: 4 joules (2ms)
- LUMENS MAINTENANCE: 70% @ 50,000hrs

## **ELECTRICAL DATA**

- **DRIVE CURRENT:** 0.8A
- **UNDETTAGE:** 12V ac
- **── WATTAGE:**10w
- **OUTPUT:** 655lm (typical) - LUMINOUS EFFICACY: 65lm/w
- DIMMABLE: trailing or leading edge compatible
- SURGE PROTECTION: 4 joules (2ms)
- LUMENS MAINTENANCE: 70% @ 50,000hrs

## **ELECTRICAL DATA**

- DRIVE CURRENT: 0.8A
- **── VOLTAGE:** 12V ac
- **── WATTAGE:**10w
- **OUTPUT:** 327lm (typical)
- —□ LUMINOUS EFFICACY: 32.7lm/w
- DIMMABLE: trailing or leading edge compatible
- **SURGE PROTECTION:** 4 joules (2ms)
- LUMENS MAINTENANCE: 70% @ 50,000hrs

## **ELECTRICAL DATA**

- DRIVE CURRENT: 0.8A
- **O VOLTAGE:** 12V ac
- **── WATTAGE:**10w
- OUTPUT: RED:240lm GREEN:327lm BLUE:123lm
- LUMINOUS EFFICACY: R:24 lmw G:32lmw B: 12lmw
- **DIMMABLE:** Not compatible with this model.
- SURGE PROTECTION: 4 joules (2ms)
- **LUMENS MAINTENANCE:** 70% @ 50,000hrs