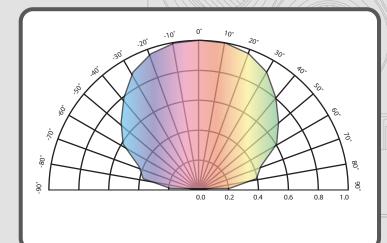

#### **POLAR PLOT**

- RELATIVE INTENSITY
  - +/-80°:38%
  - +/-60°:60%
  - +/-45°:75%
  - +/-20°:95%
  - +/- 0°:100%

**DOMINANT:** 470nm

- **PEAK:** 467nm

NOTE: ALL LIGHTS HAVE BEEN TESTED IN AIR AND THE VISUAL APPEARANCE IN WATER WILL VARY DEPENDING ON COLOUR, WATER ATTENUATION, POOL INTERIOR COLOUR ABSORBSION AND WATER CLARITY. SPA ELECTRICS RESERVES THE RIGHT TO CHANGE THESE SPECIFICATIONS WITHOUT PRIOR NOTICE.

## POLAR PLOT

- **RELATIVE INTENSITY** 
  - +/-80°:38% +/-60°:60%

  - +/-45°:75%
  - +/-20°:95%
  - +/- 0°:100%

#### **POLAR PLOT**

- RELATIVE INTENSITY
  - +/-80°:38%
  - +/-60°:60%
  - +/-45°:75%
  - +/-20°:95%
  - +/- 0°:100%

**DOMINANT:** 512nm

- **PEAK:** 512nm

NOTE: ALL LIGHTS HAVE BEEN TESTED IN AIR AND THE VISUAL APPEARANCE IN WATER WILL VARY DEPENDING ON COLOUR, WATER ATTENUATION, POOL INTERIOR COLOUR ABSORBSION AND WATER CLARITY. SPA ELECTRICS RESERVES THE RIGHT TO CHANGE THESE SPECIFICATIONS WITHOUT PRIOR NOTICE.

#### **POLAR PLOT**

- RELATIVE INTENSITY
  - +/-80°:38%
  - +/-60°:60%
  - +/-45°:75%
  - +/-20°:95%
  - +/- 0°:100%

- RED
- **DOMINANT:** 645nm
- **PEAK:** 627nm
- GREEN
- **DOMINANT:** 512nm
- **─○ PEAK:** 512nm
  - BLUF
- ODMINANT: 470nm
- **□ PEAK:** 467nm