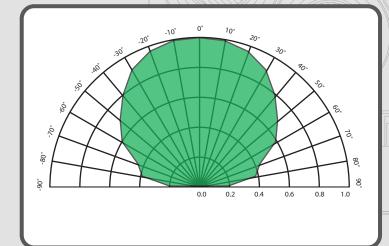

## WAVELENGTH

- ODMINANT: 570nm
- PEAK: 580nm

**SPECTRUM □CCT:** 3800k

- CRI. (Ra):71 CIEy: 0.38

-COLOUR

NOTE: ALL LIGHTS HAVE BEEN TESTED IN AIR AND THE VISUAL APPEARANCE IN WATER WILL VARY DEPENDING ON COLOUR, WATER ATTENUATION, POOL INTERIOR COLOUR ABSORBSION AND WATER CLARITY. SPA ELECTRICS RESERVES THE RIGHT TO CHANGE THESE SPECIFICATIONS WITHOUT PRIOR NOTICE.