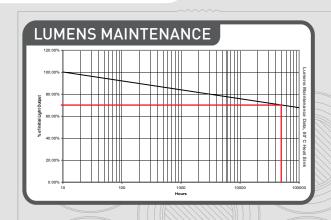

## **ELECTRICAL DATA**

- DRIVE CURRENT: 0.8A
- **── VOLTAGE:** 12V ac
- ── WATTAGE:10w
- OUTPUT: 123lm (typical)
- LUMINOUS EFFICACY: 12.3lm/w
- DIMMABLE: trailing or leading edge compatible
- SURGE PROTECTION: 4 joules (2ms)
- LUMENS MAINTENANCE: 70% @ 50,000hrs

## **ELECTRICAL DATA**

- **DRIVE CURRENT:** 0.8A
- **UNDETTAGE:** 12V ac
- **── WATTAGE:**10w
- **OUTPUT:** 655lm (typical) - LUMINOUS EFFICACY: 65lm/w
- DIMMABLE: trailing or leading edge compatible
- SURGE PROTECTION: 4 joules (2ms)
- LUMENS MAINTENANCE: 70% @ 50,000hrs

## **ELECTRICAL DATA**

- DRIVE CURRENT: 0.8A
- **── VOLTAGE:** 12V ac
- **── WATTAGE:**10w
- **OUTPUT:** 327lm (typical)
- —□ LUMINOUS EFFICACY: 32.7lm/w
- DIMMABLE: trailing or leading edge compatible
- **SURGE PROTECTION:** 4 joules (2ms)
- LUMENS MAINTENANCE: 70% @ 50,000hrs

## **ELECTRICAL DATA**

- DRIVE CURRENT: 0.8A
- **O VOLTAGE:** 12V ac
- **── WATTAGE:**10w
- OUTPUT: RED:240lm GREEN:327lm BLUE:123lm
- LUMINOUS EFFICACY: R:24 lmw G:32lmw B: 12lmw
- **DIMMABLE:** Not compatible with this model.
- SURGE PROTECTION: 4 joules (2ms)
- **LUMENS MAINTENANCE:** 70% @ 50,000hrs