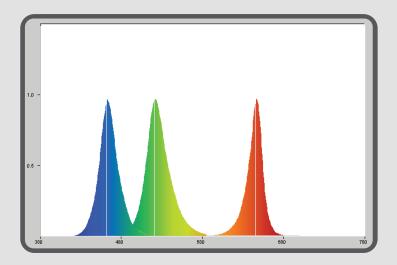

#### **POLAR PLOT**

- RELATIVE INTENSITY
  - +/-80°:38%
  - +/-60°:60%
  - +/-45°:75%
  - +/-20°:95%
  - +/- 0°:100%

- RED
- **DOMINANT:** 645nm
- **PEAK:** 627nm
- GREEN
- **DOMINANT:** 512nm
- **─○ PEAK:** 512nm
  - BLUF
- ODMINANT: 470nm
- **□ PEAK:** 467nm

NOTE: ALL LIGHTS HAVE BEEN TESTED IN AIR AND THE VISUAL APPEARANCE IN WATER WILL VARY DEPENDING ON COLOUR, WATER ATTENUATION, POOL INTERIOR COLOUR ABSORBSION AND WATER CLARITY. SPA ELECTRICS RESERVES THE RIGHT TO CHANGE THESE SPECIFICATIONS WITHOUT PRIOR NOTICE.