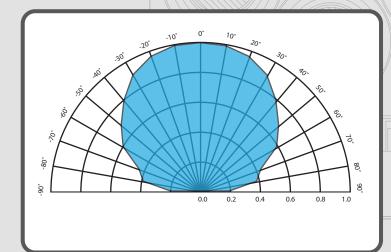

#### **POLAR PLOT**

- RELATIVE INTENSITY
  - +/-80°:38%
  - +/-60°:60%
  - +/-45°:75%
  - +/-20°:95%
  - +/- 0°:100%

**DOMINANT:** 470nm

- **PEAK:** 467nm

NOTE: ALL LIGHTS HAVE BEEN TESTED IN AIR AND THE VISUAL APPEARANCE IN WATER WILL VARY DEPENDING ON COLOUR, WATER ATTENUATION, POOL INTERIOR COLOUR ABSORBSION AND WATER CLARITY. SPA ELECTRICS RESERVES THE RIGHT TO CHANGE THESE SPECIFICATIONS WITHOUT PRIOR NOTICE.

## POLAR PLOT

- **RELATIVE INTENSITY** 
  - +/-80°:38% +/-60°:60%

  - +/-45°:75%
  - +/-20°:95%
  - +/- 0°:100%

#### **POLAR PLOT**

- RELATIVE INTENSITY
  - +/-80°:38%
  - +/-60°:60%
  - +/-45°:75%
  - +/-20°:95%
  - +/- 0°:100%

**DOMINANT:** 512nm

- **PEAK:** 512nm

NOTE: ALL LIGHTS HAVE BEEN TESTED IN AIR AND THE VISUAL APPEARANCE IN WATER WILL VARY DEPENDING ON COLOUR, WATER ATTENUATION, POOL INTERIOR COLOUR ABSORBSION AND WATER CLARITY. SPA ELECTRICS RESERVES THE RIGHT TO CHANGE THESE SPECIFICATIONS WITHOUT PRIOR NOTICE.

#### **POLAR PLOT**

- RELATIVE INTENSITY
  - +/-80°:38%
  - +/-60°:60%
  - +/-45°:75%
  - +/-20°:95%
  - +/- 0°:100%

- RED
- **DOMINANT:** 645nm
- **PEAK:** 627nm
- GREEN
- **DOMINANT:** 512nm
- **─○ PEAK:** 512nm
  - BLUF
- ODMINANT: 470nm
- **□ PEAK:** 467nm