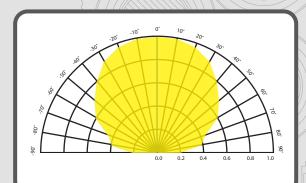

#### **POLAR PLOT**

- RELATIVE INTENSITY
  - +/-80°:38%
  - +/-60°:60%
  - +/-45°:75%
  - +/-20°:95%
  - +/- 0°:100%

**DOMINANT:** 470nm

- **PEAK:** 467nm

NOTE: ALL LIGHTS HAVE BEEN TESTED IN AIR AND THE VISUAL APPEARANCE IN WATER WILL VARY DEPENDING ON COLOUR, WATER ATTENUATION, POOL INTERIOR COLOUR ABSORBSION AND WATER CLARITY. SPA ELECTRICS RESERVES THE RIGHT TO CHANGE THESE SPECIFICATIONS WITHOUT PRIOR NOTICE.

## POLAR PLOT

- **RELATIVE INTENSITY** 
  - +/-80°:38% +/-60°:60%

  - +/-45°:75%
  - +/-20°:95%
  - +/- 0°:100%

#### **POLAR PLOT**

- RELATIVE INTENSITY
  - +/-80°:38%
  - +/-60°:60%
  - +/-45°:75%
  - +/-20°:95%
  - +/- 0°:100%

**DOMINANT:** 512nm

- **PEAK:** 512nm

NOTE: ALL LIGHTS HAVE BEEN TESTED IN AIR AND THE VISUAL APPEARANCE IN WATER WILL VARY DEPENDING ON COLOUR, WATER ATTENUATION, POOL INTERIOR COLOUR ABSORBSION AND WATER CLARITY. SPA ELECTRICS RESERVES THE RIGHT TO CHANGE THESE SPECIFICATIONS WITHOUT PRIOR NOTICE.

#### **POLAR PLOT**

- RELATIVE INTENSITY
  - +/-80°:38%
  - +/-60°:60%
  - +/-45°:75%
  - +/-20°:95%
  - +/- 0°:100%

- RED
- **DOMINANT:** 645nm
- **PEAK:** 627nm
- GREEN
- **DOMINANT:** 512nm
- **─○ PEAK:** 512nm
  - BLUF
- ODMINANT: 470nm
- **□ PEAK:** 467nm