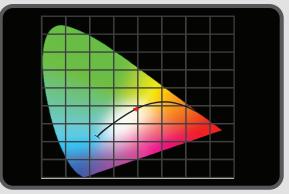

## WAVELENGTH

- ODMINANT: 570nm
- PEAK: 580nm

**SPECTRUM □CCT:** 3800k

- CRI. (Ra):71 CIEy: 0.38

-COLOUR

NOTE: ALL LIGHTS HAVE BEEN TESTED IN AIR AND THE VISUAL APPEARANCE IN WATER WILL VARY DEPENDING ON COLOUR, WATER ATTENUATION, POOL INTERIOR COLOUR ABSORBSION AND WATER CLARITY. SPA ELECTRICS RESERVES THE RIGHT TO CHANGE THESE SPECIFICATIONS WITHOUT PRIOR NOTICE.