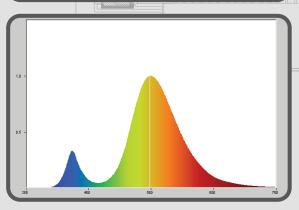

## WAVELENGTH

- ODMINANT: 570nm
- PEAK: 580nm

**SPECTRUM □CCT:** 3800k

- CRI. (Ra):71 CIEy: 0.38

-COLOUR

NOTE: ALL LIGHTS HAVE BEEN TESTED IN AIR AND THE VISUAL APPEARANCE IN WATER WILL VARY DEPENDING ON COLOUR, WATER ATTENUATION, POOL INTERIOR COLOUR ABSORBSION AND WATER CLARITY. SPA ELECTRICS RESERVES THE RIGHT TO CHANGE THESE SPECIFICATIONS WITHOUT PRIOR NOTICE.